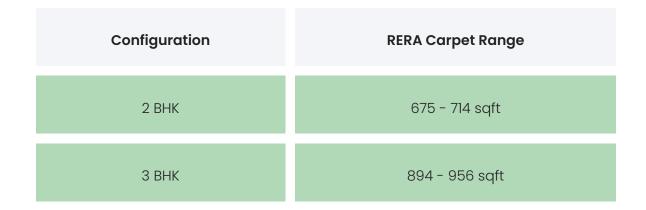

### PROJECT & AMENITIES

| Time Line                        | Size        | Typography  |
|----------------------------------|-------------|-------------|
| Completed on 31st December, 2025 | 592.89 Sqmt | 2 ВНК,З ВНК |