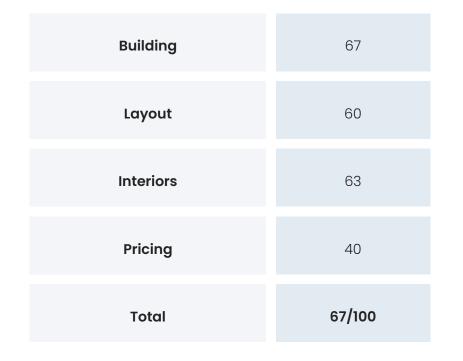

### PROJECT PROPSCORE

Propscience uses a unique and highly proprietary algorithm to arrive at Propscores for every project it covers. This score is calculated out of 100 points. Through our detailed research we gather over 500 data points of information about each project. These data points are broken down into categories (mentioned below). An individual score is arrived at for each category and then a combined project Propscore is given. The purpose of the Propscore is to help you evaluate the distinct value you can hope to derive from each aspect of the project.

| Category          | Score |
|-------------------|-------|
| Place             | 63    |
| Connectivity      | 83    |
| Infrastructure    | 84    |
| Local Environment | 80    |
| Land & Approvals  | 56    |
| Project           | 85    |
| People            | 65    |
| Amenities         | 62    |